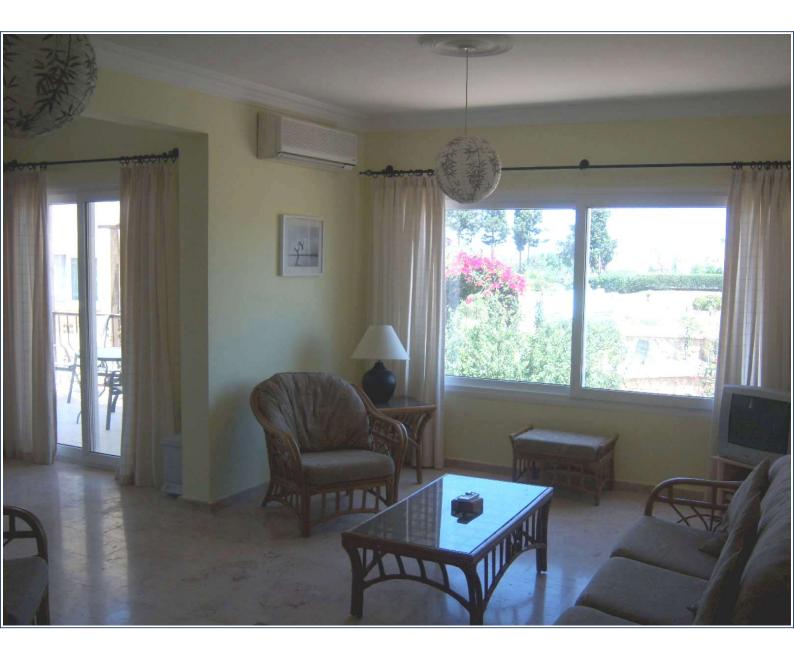

## Accommodation briefly comprises of the following:

Open Plan Lounge/Diner/Kitchen Dual aspect with patio doors onto terrace, full coving, 2 ceiling lights, air conditioning unit, curtains and curtain pole, wall mounted pictures, 3 seat sofa plus 2 armchairs, coffee table, TV & DVD player, dining with 6 chairs plus marble flooring. Kitchen - Ceiling light, eye and base level units, a full range of fitted white goods, curtains and curtain pole plus fitted blind, electrical appliances plus marble flooring.