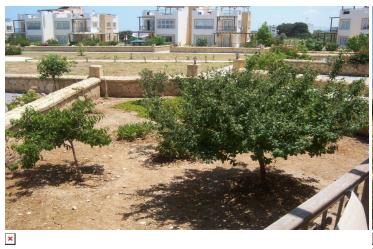

Bedroom 3 Double window to side, ceiling light, air conditioning unit, free standing wardrobe, fitted blind, wall mounted picture, single bed with side table plus marble flooring.

Family Bathroom Single window to side, bath/shower combination with shower screen, wash basin with wall mounted mirror, WC plus tiled walls and flooring. Outside Private garden with fruit trees and two terraces plus a large communal garden with a large swimming pool.