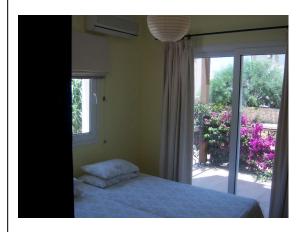

Master Bedroom Double window to rear, ceiling light, air conditioning unit, fitted wardrobe with full length mirror, wall mounted picture, double bed with two side tables and bedside light plus marble flooring. En-suite - Single window, overhead shower with shower screen, wash basin with mirror, WC plus tiled walls and flooring.

Bedroom 2 Dual aspect with patio doors to terrace, ceiling light, air conditioning unit, fitted wardrobes with full length mirror, curtains with curtain pole plus fitted blind, 2 single beds plus marble flooring.