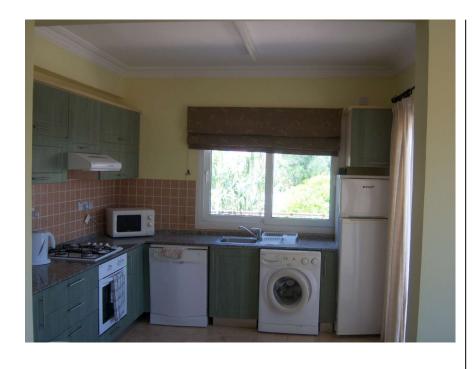

## Accommodation briefly comprises of the following:

Open Plan Lounge/Diner/Kitchen Dual aspect with patio doors onto terrace, full coving, 2 ceiling lights, air conditioning unit, curtains and curtain pole, wall mounted pictures, 3 seat sofa plus 2 armchairs, coffee table, TV & DVD player, dining with 6 chairs plus marble flooring. Kitchen - Ceiling light, eye and base level units, a full range of fitted white goods, curtains and curtain pole plus fitted blind, electrical appliances plus marble flooring.