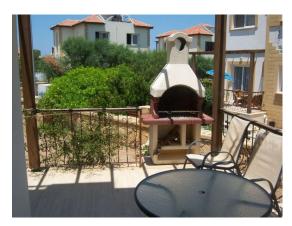

Bedroom 3 Double window to side, ceiling light, air conditioning unit, free standing wardrobe, fitted blind, wall mounted picture, single bed with side table plus marble flooring.

Family Bathroom Single window to side, bath/shower combination with shower screen, wash basin with wall mounted mirror, WC plus tiled walls and flooring. Outside Private garden with fruit trees and two terraces plus a large communal garden with a large swimming pool.