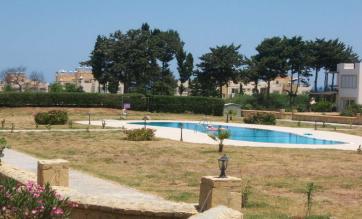

Bedroom 3 Double window to side, ceiling light, air conditioning unit, free standing wardrobe, fitted blind, wall mounted picture, single bed with side table plus marble flooring.

Family Bathroom Single window to side, bath/shower combination with shower screen, wash basin with wall mounted mirror, WC plus tiled walls and flooring. Outside Private garden with fruit trees and two terraces plus a large communal garden with a large swimming pool.