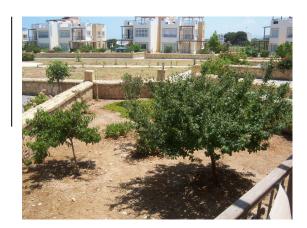

Bedroom 3 Double window to side, ceiling light, air conditioning unit, free standing wardrobe, fitted blind, wall mounted picture, single bed with side table plus marble flooring.

Family Bathroom Single window to side, bath/shower combination with shower screen, wash basin with wall mounted mirror, WC plus tiled walls and flooring. Outside Private garden with fruit trees and two terraces plus a large communal garden with a large swimming pool.