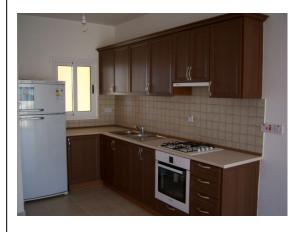

Kitchen Single aspect, extensive range of eye and base level units, stainless steel sink with mixer tap, splash back tiles. Oven/hob, fridge freezer.