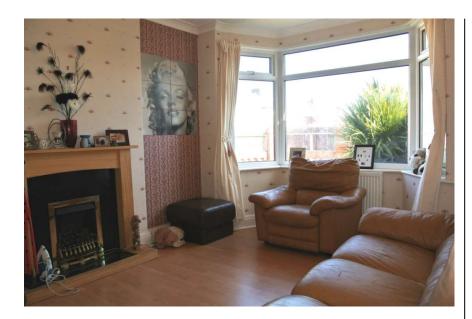

### Dining Room - 13'6" (4.11m) Into Bay x 10'8" (3.25m)

Double glazed bay window to front, radiator, feature fireplace with gas fire, coved ceiling, wood laminate flooring.

Lounge - 18'10" (5.74m) Into Bay x 11'5" (3.48m) Max

Double glazed bay window to side, feature fireplace, television point, coved ceiling, wood laminate flooring.