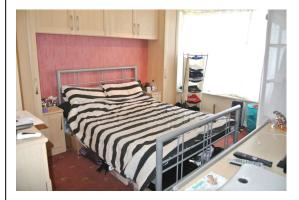

Access to all first floor rooms, access to loft space, coved ceiling, carpet.

Bedroom One - 13'6" (4.11m) Into Bay x 10'2" (3.1m) Double glazed bay window to front, fitted bedroom furniture, television point, coved ceiling, carpet.

### Bedroom Two - 12'1" (3.68m) Into Bay x 11'5" (3.48m)

Double glazed bay windows to side, radiator, built-in wardrobe, television point, coved ceiling, carpet.

Bedroom Three - 7'0" (2.13m) x 6'2" (1.88m)