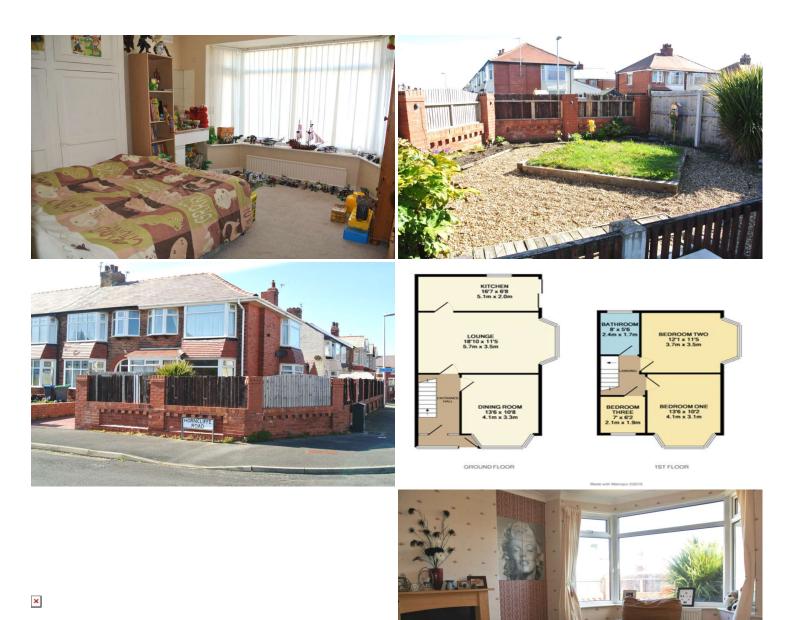

### Dining Room - 13'6" (4.11m) Into Bay x 10'8" (3.25m)

Double glazed bay window to front, radiator, feature fireplace with gas fire, coved ceiling, wood laminate flooring.

Lounge - 18'10" (5.74m) Into Bay x 11'5" (3.48m) Max

### Kitchen - 16'7" (5.05m) x 6'8" (2.03m)

Patio doors to side, single glazed window to rear, radiator, fitted kitchen with wall and base units with work surface over, built-in oven, hob and extractor hood, spaces for washing machine, fridge/freezer and dishwasher, wall and floor tiling.

Access to all first floor rooms, access to loft space, coved ceiling, carpet.

Bedroom One - 13'6" (4.11m) Into Bay x 10'2" (3.1m) Double glazed bay window to front, fitted bedroom furniture, television point, coved ceiling, carpet.

### Bedroom Two - 12'1" (3.68m) Into Bay x 11'5" (3.48m)

Double glazed bay windows to side, radiator, built-in wardrobe, television point, coved ceiling, carpet.

Bedroom Three - 7'0" (2.13m) x 6'2" (1.88m)

### Bathroom - 8'0" (2.44m) x 5'6" (1.68m)

Double glazed window to rear, radiator, three piece suite comprising: Panelled bath with electric shower, close coupled WC and pedestal wash hand basin, wall tiling, wood laminate flooring.

### Garden

Situated on a corner, the property benefits from gardens to the side and front, with lawned lawns and paved areas.

#### Garage

Single garage to the side.