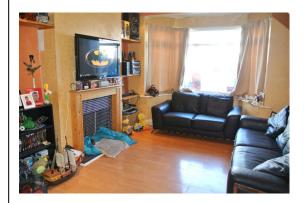

### Dining Room - 13'6" (4.11m) Into Bay x 10'8" (3.25m)

Double glazed bay window to front, radiator, feature fireplace with gas fire, coved ceiling, wood laminate flooring.

Lounge - 18'10" (5.74m) Into Bay x 11'5" (3.48m) Max

Double glazed bay window to side, feature fireplace, television point, coved ceiling, wood laminate flooring.