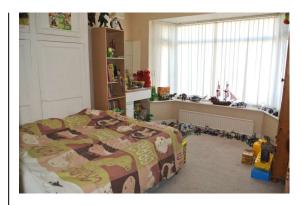

Access to all first floor rooms, access to loft space, coved ceiling, carpet.

Bedroom One - 13'6" (4.11m) Into Bay x 10'2" (3.1m) Double glazed bay window to front, fitted bedroom furniture, television point, coved ceiling, carpet.

### Bedroom Two - 12'1" (3.68m) Into Bay x 11'5" (3.48m)

Double glazed bay windows to side, radiator, built-in wardrobe, television point, coved ceiling, carpet.

Bedroom Three - 7'0" (2.13m) x 6'2" (1.88m)

Double glazed window to front, radiator, coved ceiling, carpet.