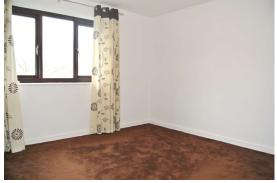

#### Bedroom - 12'0" (3.66m) x 11'4" (3.45m)

Double glazed window to the front, economy 7 storage heater, carpet.