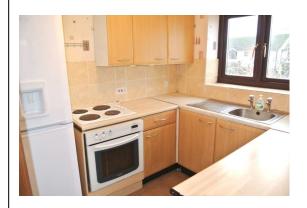

#### Kitchen - 8'5" (2.57m) x 7'4" (2.24m)

Double glazed window to the side, fitted kitchen with wall and base units with work surface, single bowl sink unit, built in oven and hob, space for white goods, wall and floor tiling.