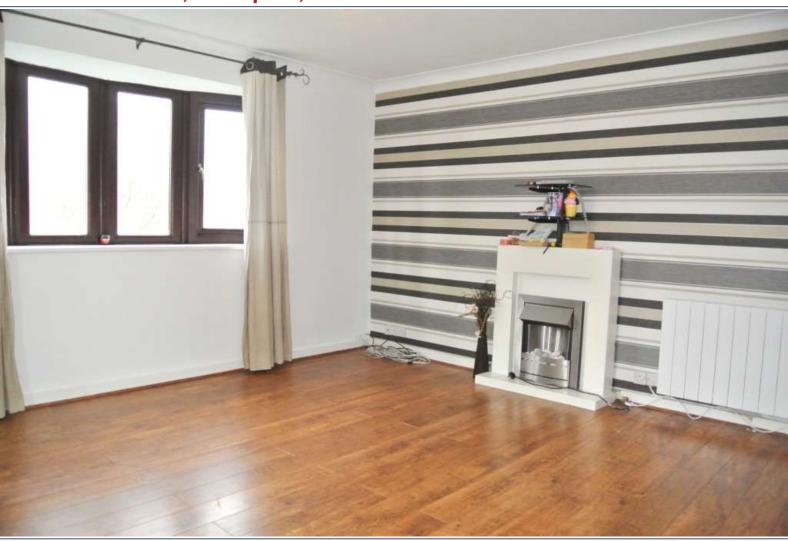

### Lounge - 13'7" (4.14m) x 13'5" (4.09m)

Double glazed windows to the front and side, electric wall heater, telephone and television points, coved ceiling, wood laminate flooring.