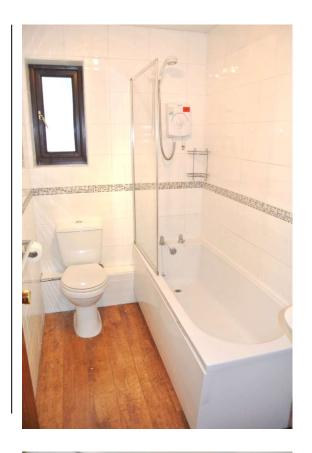

### Bathroom - 7'8" (2.34m) x 5'0" (1.52m)

Double glazed window to the side, three piece bathroom suite comprising:

Panelled bath with shower over, close coupled W.C and pedestal wash hand
basin, wall tiling, wood laminate flooring.