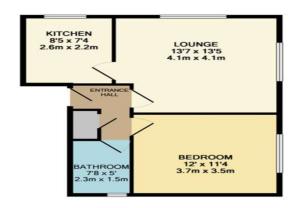

#### **Entrance Hall**

Entrance door, airing cupboard, access to loft space, wood laminate flooring.

### Lounge - 13'7" (4.14m) x 13'5" (4.09m)

Double glazed windows to the front and side, electric wall heater, telephone and television points, coved ceiling, wood laminate flooring.

#### Kitchen - 8'5" (2.57m) x 7'4" (2.24m)

Double glazed window to the side, fitted kitchen with wall and base units with work surface, single bowl sink unit, built in oven and hob, space for white goods, wall and floor tiling.

#### Bedroom - 12'0" (3.66m) x 11'4" (3.45m)

Double glazed window to the front, economy 7 storage heater, carpet.

### Bathroom - 7'8" (2.34m) x 5'0" (1.52m)

Double glazed window to the side, three piece bathroom suite comprising:

Panelled bath with shower over, close coupled W.C and pedestal wash hand
basin, wall tiling, wood laminate flooring.