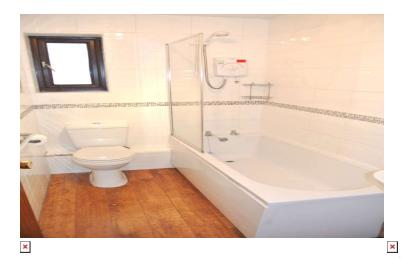

### Bathroom - 7'8" (2.34m) x 5'0" (1.52m)

Double glazed window to the side, three piece bathroom suite comprising:

Panelled bath with shower over, close coupled W.C and pedestal wash hand
basin, wall tiling, wood laminate flooring.