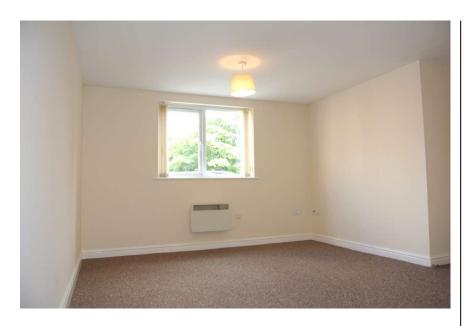

#### **Entrance Hall**

Entry door from communal hallway, intercom phone, carpet.

Lounge - 17'4" (5.28m) x 14'6" (4.42m) Max

Double glazed window to front, two electric wall heaters, television and telephone points, carpet.

Bedroom One - 11'8" (3.56m) x 9'3" (2.82m)

Double glazed window to front, electric wall heater, television point, carpet.

En-suite Shower Room - 7'2" (2.18m) x 3'0" (0.91m)

modern fitted suite comprising: enclosed shower cubicle with built-in shower, close coupled WC and wash hand basin, heated towel rail, extractor fan, vinyl flooring.

Bedroom Two - 11'8" (3.56m) x 8'1" (2.46m)

Double glazed window to front, electric wall heater, carpet.