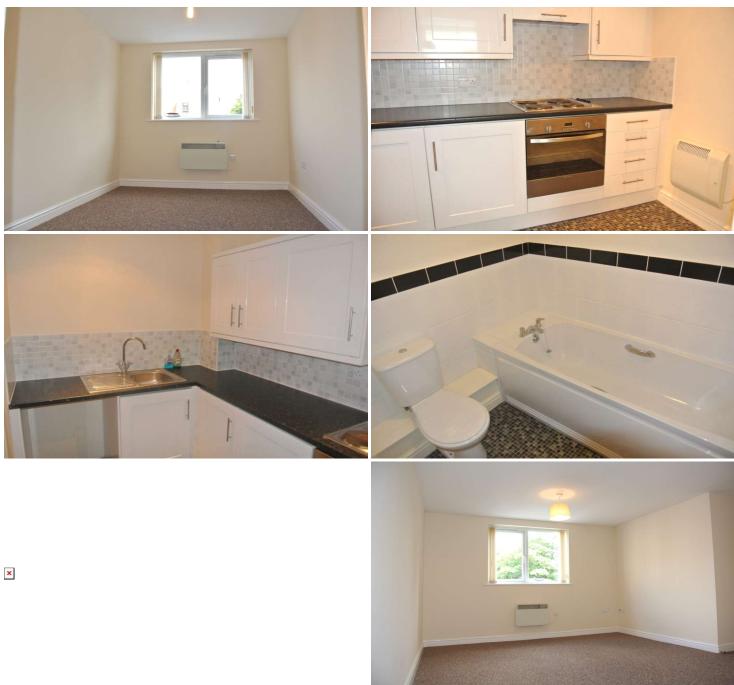

#### **Entrance Hall**

Entry door from communal hallway, intercom phone, carpet.

Lounge - 17'4" (5.28m) x 14'6" (4.42m) Max

Double glazed window to front, two electric wall heaters, television and telephone points, carpet.

Kitchen - 9'8" (2.95m) x 6'4" (1.93m)

Modern fitted kitchen with wall and base units and work surface, single bowl sink unit with mixer tap, built-in oven, hob and extractor hood, spaces for washing machine, electric wall heater, complementary wall tiling, vinyl flooring.

# **Property Features**

Modern Two Bedroom Ground Floor Apartment Fitted Kitchen, Electric Heating, Double Glazed Windows Allocated Parking Space

Bathroom - 7'0" (2.13m) x 6'2" (1.88m)

Modern white three piece suite comprising: panelled bath, close coupled WC, pedestal wash hand basin, extractor fan, electric towel rail, complementary wall tiling, vinyl flooring.