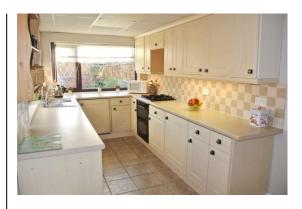

Dining Room - 16'2" (4.93m) x 14'2" (4.32m) Into Bay

Double glazed bay window and patio doors to the rear, storage cupboard, carpet.

Kitchen/Breakfast Room - 19'0" (5.79m) x 7'7" (2.31m)

Double glazed windows to the side and rear, radiator, modern fitted kitchen with wall and base units with work surface, single bowl sink unit with mixer tap, built in gas hob and oven, complimentary wall and floor tiling, wood laminate flooring.