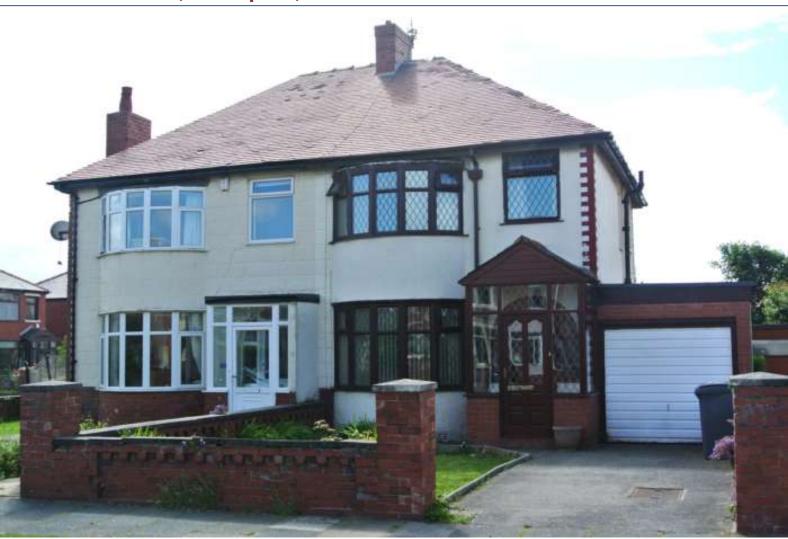

# **Dunes Avenue, Blackpool, FY4 1PY**

Asking Price: £164,950

EXTENDED THREE BEDROOM FAMILY HOUSE WITH SOUTH FACING REAR GARDEN, Double Glazed Windows, Gas Central Heating, Single Garage, Viewing Essential!

Rear Garden

South facing garden to the rear with lawn and decking areas.

Parking & Garage

Driveway to the front, single garage with up and over door.

**Notice** 

Please note we have not tested any apparatus, fixtures, fittings, or services. Interested parties must undertake their own investigation into the working order of these items. All measurements are approximate and photographs provided for guidance only.