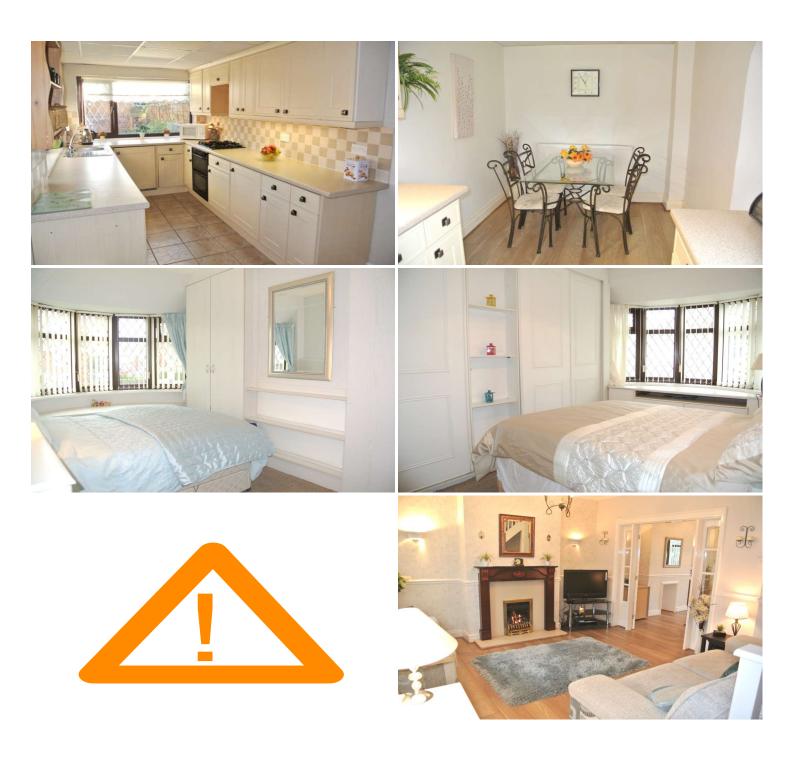

#### Porch

Entrance door to the front and windows to the front and side, floor tiling.

Lounge - 16'2" (4.93m) x 14'2" (4.32m) Into Bay

Double glazed bay window to the front, radiator, telephone and television points, feature fireplace with living flame gas fire, coved ceiling, carpet, double doors opening into the dining room.

Dining Room - 16'2" (4.93m) x 14'2" (4.32m) Into Bay

Double glazed bay window and patio doors to the rear, storage cupboard, carpet.

Kitchen/Breakfast Room - 19'0" (5.79m) x 7'7" (2.31m)

Double glazed windows to the side and rear, radiator, modern fitted kitchen with wall and base units with work surface, single bowl sink unit with mixer tap, built in gas hob and oven, complimentary wall and floor tiling, wood laminate flooring.

### Landing

Double glazed window to the side, carpet.

Bedroom One - 14'2" (4.32m) Into Bay x 9'9" (2.97m)

Bedroom Two - 14'2" (4.32m) Into Bay x 9'9" (2.97m)

Double glazed bay window to the rear, radiator, television point, fitted wardrobes, carpet.

Bedroom Three - 8'7" (2.62m) Max x 6'0" (1.83m)

Double glazed window to the front, carpet.

Bathroom - 8'2" (2.49m) x 6'0" (1.83m)

Double glazed window to the side, white bathroom suite comprising: Panelled bath with built in shower over, close coupled W.C and pedestal wash hand basin, complimentary wall and floor tiling.