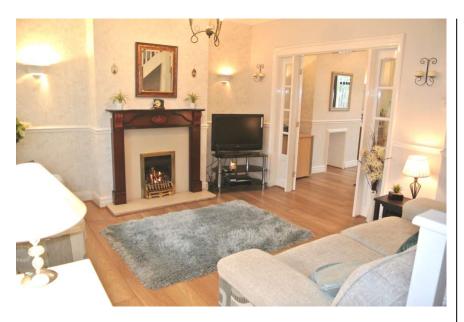

#### Porch

Entrance door to the front and windows to the front and side, floor tiling.

Lounge - 16'2" (4.93m) x 14'2" (4.32m) Into Bay

Double glazed bay window to the front, radiator, telephone and television points, feature fireplace with living flame gas fire, coved ceiling, carpet, double doors opening into the dining room.