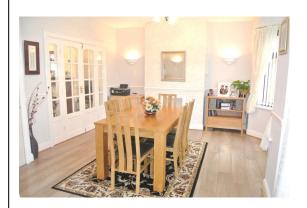

Dining Room - 16'2" (4.93m) x 14'2" (4.32m) Into Bay

Double glazed bay window and patio doors to the rear, storage cupboard, carpet.

Kitchen/Breakfast Room - 19'0" (5.79m) x 7'7" (2.31m)

Double glazed windows to the side and rear, radiator, modern fitted kitchen with wall and base units with work surface, single bowl sink unit with mixer tap, built in gas hob and oven, complimentary wall and floor tiling, wood laminate flooring.