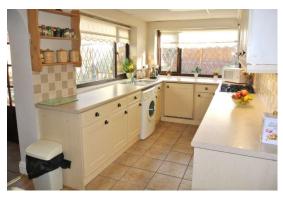

Dining Room - 16'2" (4.93m) x 14'2" (4.32m) Into Bay

Double glazed bay window and patio doors to the rear, storage cupboard, carpet.

Kitchen/Breakfast Room - 19'0" (5.79m) x 7'7" (2.31m)

Double glazed windows to the side and rear, radiator, modern fitted kitchen with wall and base units with work surface, single bowl sink unit with mixer tap, built in gas hob and oven, complimentary wall and floor tiling, wood laminate flooring.