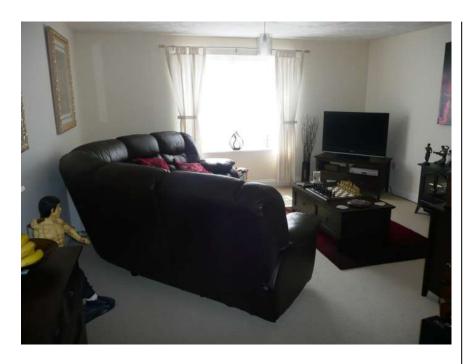

### **Entrance Hall**

Entrance door from communal hallway, electric wall heater, built in cupboard housing hot water tank, smoke alarm, textured ceiling, carpet.

Lounge / Diner - 18'1" (5.51m) x 14'6" (4.42m)

Double glazed window to side, electric wall heater, television point, textured ceiling, carpet.

Open plan with kitchen

Kitchen - 9'10" (3m) x 8'10" (2.69m)

Range of fitted wall and base kitchen units with work surface over, built in oven, hob and extractor hood, 1 ? bowl stainless steel single drainer sink unit, plumbing for dish washer, space for fridge/freezer, complementary wall tiling, textured ceiling, vinyl flooring.