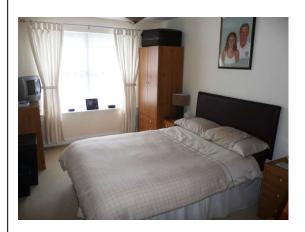

Bedroom One - 13'10" (4.22m) x 8'10" (2.69m)

Double glazed window to side, electric wall heater, textured ceiling, carpet.

Bedroom Two - 12'4" (3.76m) x 6'8" (2.03m)

Double glazed window to side, electric wall heater, textured ceiling, carpet.