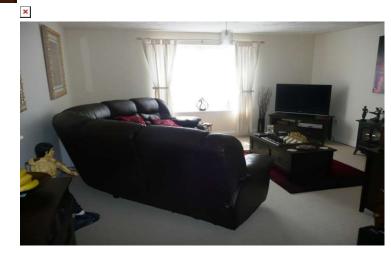

### **Entrance Hall**

Entrance door from communal hallway, electric wall heater, built in cupboard housing hot water tank, smoke alarm, textured ceiling, carpet.

Lounge / Diner - 18'1" (5.51m) x 14'6" (4.42m)