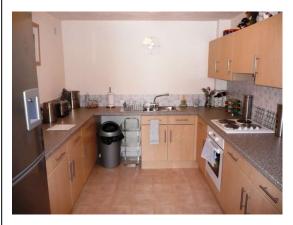

Double glazed window to side, electric wall heater, television point, textured ceiling, carpet.

Open plan with kitchen

Kitchen - 9'10" (3m) x 8'10" (2.69m)

Range of fitted wall and base kitchen units with work surface over, built in oven, hob and extractor hood, 1 ? bowl stainless steel single drainer sink unit, plumbing for dish washer, space for fridge/freezer, complementary wall tiling, textured ceiling, vinyl flooring.