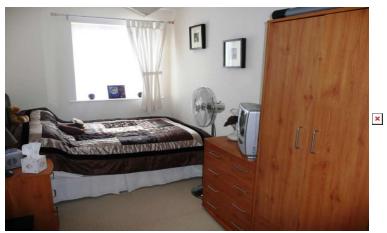

Bedroom One - 13'10" (4.22m) x 8'10" (2.69m)

Double glazed window to side, electric wall heater, textured ceiling, carpet.

Bedroom Two - 12'4" (3.76m) x 6'8" (2.03m)

Double glazed window to side, electric wall heater, textured ceiling, carpet.